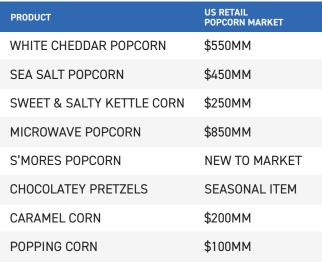

POPCORN

 A delightful combination of popcorn, oil, salt, and butter that is the perfect anytime snack to share with friends and family.
 12 Microwave Bags



#### SALTED CARAMEL CORN

- Rich caramel with just the right amount of salt makes this consumer favorite as good as ever
   6% cups 11/07

\*Average return to local Councils, Unit's and Kids based on all Trail's End product sales. \*\*Councils to select their own product mix.



# POPPING CORN

 All natural, popping kernels for those who enjoy making popcorn from scratch
 28oz

CHOCOLATEY

 Perfect blend of pretzel crunch covered in chocolatey goodness

PRETZELS



## HONEY ROASTED PEANUTS

- Honey Roasted Peanuts, sweet and crunchy, seasoned with pure sea salt and a delectable honey coating.
- Available on Show-N-Sell order only.



2.4 Billion, 80% of US RETAIL POPCORN MARKET





**AYS LOCA** 

Trail's End

Square