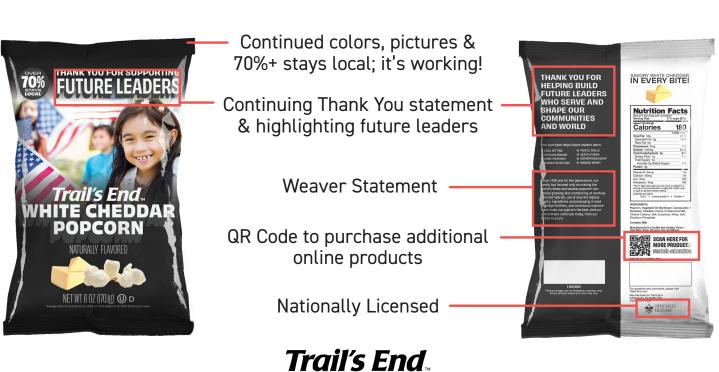

#### WHITE CHEDDAR POPCORN

- Cheesier and popped in oil, like movie theaters, makes it more flavorful and popular (air popped in '22)